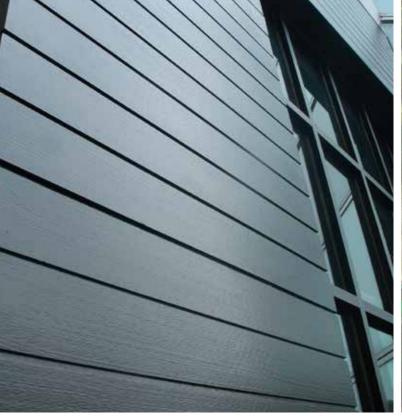

## **CONWOOD Lap Siding G-Series**

- The Leading of Lap Siding System Innovation
- Variety of Designs for the Various Walls
- Beauty as Natural Wood when Painted
- Sharp and Beautiful Lines

Available on:

## **CONWOOD Lap Siding G-Series**

CONWOOD LAP SIDING G-SERIES / BG possess its beauty through modern design. Available in many series with groove and rabbet at its edge for convenient and quick installation, resulting in a smooth and tight adjoining joint.