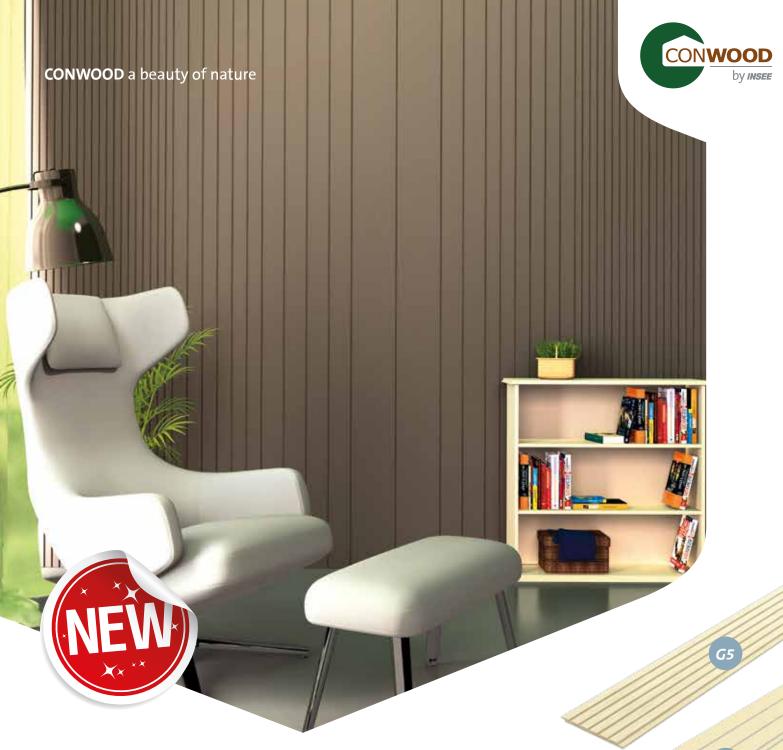

## **CONWOOD Lap Siding G-Series**

- The Leading of Lap Siding System Innovation
- Variety of Designs for the Various Walls
- Beauty as Natural Wood when Painted
- Sharp and Beautiful Lines

Available on:

## **CONWOOD Lap Siding G-Series**

CONWOOD LAP SIDING G-SERIES / BG possess its beauty through modern design. Available in many series with groove and rabbet at its edge for convenient and quick installation, resulting in a smooth and tight adjoining joint.