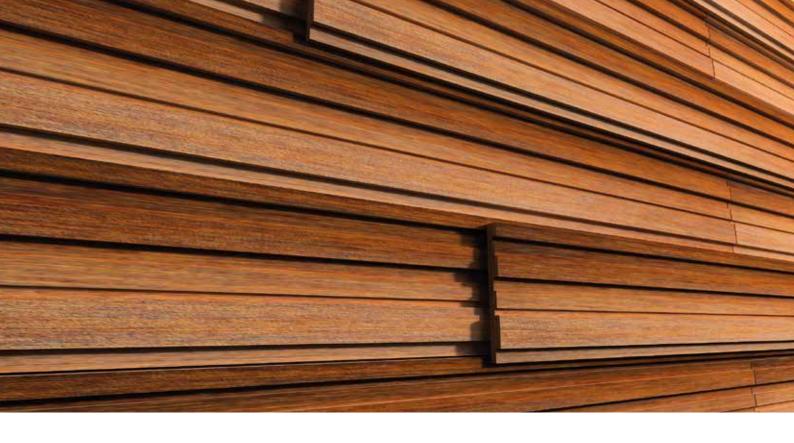

## **CONWOOD Decorative Panel Rhythm**

- The Perfect Combination of Grooving Lines and Planes
- Outstanding and Unique Design
- Applicable to Interior and Exterior Walls

Available on:

## **CONWOOD Decorative Panel Rhythm**

With the beautiful lines and planes, as well as a dimension in every angle to change the walls more interesting. Feeling and Looking like natural woods. Suitable for both interior and exterior decoration.