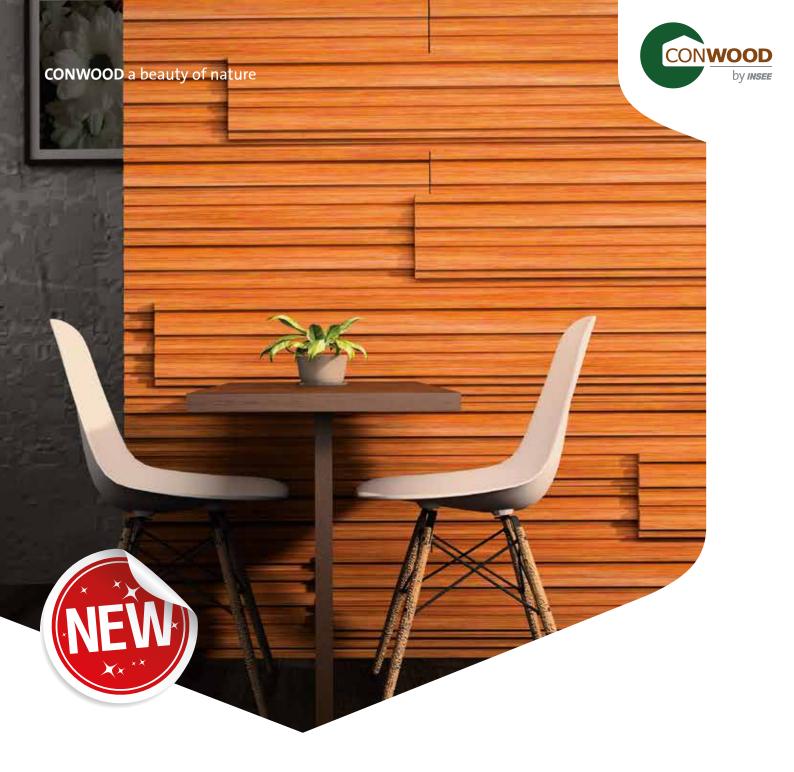

## **CONWOOD Decorative Panel Rhythm**

- The Perfect Combination of Grooving Lines and Planes
- Outstanding and Unique Design
- Applicable to Interior and Exterior Walls

Available on:

## **CONWOOD Decorative Panel Rhythm**

With the beautiful lines and planes, as well as a dimension in every angle to change the walls more interesting. Feeling and Looking like natural woods. Suitable for both interior and exterior decoration.